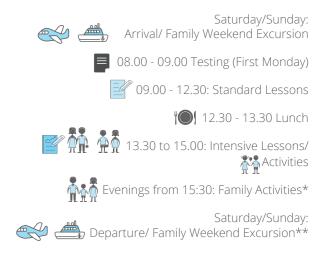

#### **Time Table**

\*2 per week, time will vary Eg. Corrib Princess Cruise with Irish Coffee Making Demonstration, Trad on the Prom

\*\*Eg. Cliffs of Moher, Aran Islands with Bike Hire, Connemara and Kylemore Abbey

Monday to Friday, 09.00 to 12.30, 20 lessons (All family) and 13.30 to 15.00, 10 lessons (Parents and Teenagers), 5 Afternoon Activities (Children) <sup>1</sup> Parents have the option of choosing English for Work in the Afternoons

| Standard (mornings) | Children | Teenagers | Parents |
|---------------------|----------|-----------|---------|
| Standard            | €285     | €285      | €235    |

Monday to Friday, 09.00 to 12.30, 20 lessons (All family)