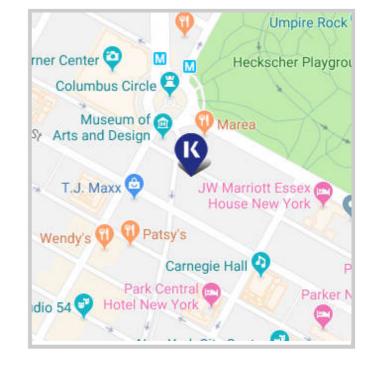

#### Location and contact information

ADDRESS: 1790 Broadway, New York, NY 10019

PHONE: 646-285-0300

FAX: N/A

**EMERGENCY CONTACT:** +1 (718)-906-1045

AT THIS ADDRESS SINCE: 2019 **PROVIDING ENGLISH COURSES** 2019

## **School location and transport**

|                                        | By foot     | By bike  | By bus   | By subway/train |
|----------------------------------------|-------------|----------|----------|-----------------|
| Time to the nearest café / restaurant: | 1 minute    | 1 minute | 1 minute | 1 minute        |
| Time to the nearest supermarket:       | 1 minute    | 1 minute | 1 minute | 1 minute        |
| Time to the nearest post office:       | 1 minute    | 1 minute | 1 minute | 1 minute        |
| Time to the nearest ATM / bank:        | 1 minute    | 1 minute | 1 minute | 1 minute        |
| Time to the nearest sports center:     | 3-5 minutes | 1 minute | 1 minute | 1 minute        |
| Time to the nearest hospital:          | 2 minutes   | 1 minute | 1 minute | 1 minute        |
| Time to the city center:               | 1 minute    | 1 minute | 1 minute | 1 minute        |