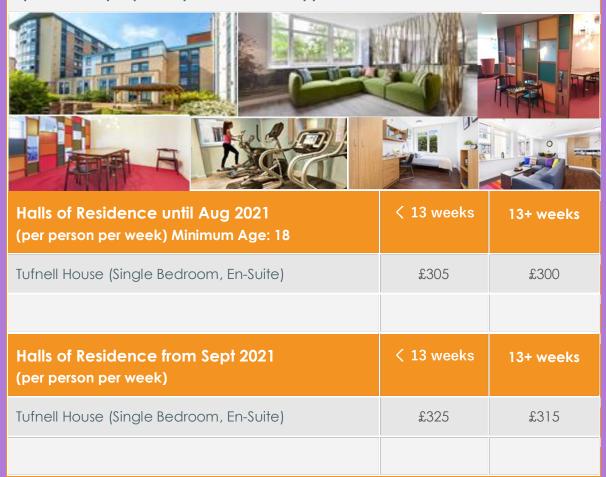

#### Accommodation: (£50 Accommodation Placement Fee)

| Homestay Room Option (Lexis homestays) (per person per week) | Off-peak<br>Sept - May | Summer<br>June - Aug |
|--------------------------------------------------------------|------------------------|----------------------|
| Single Room Bed & Breakfast                                  | £150                   | £180                 |
| Single Room Half Board (Bed, Breakfast and 7 meals)          | £180                   | £210                 |
| Shared Room Bed & Breakfast                                  | £130                   | £150                 |
| Shared Room Half Board (Bed, Breakfast and 7 meals)          | £160                   | £180                 |