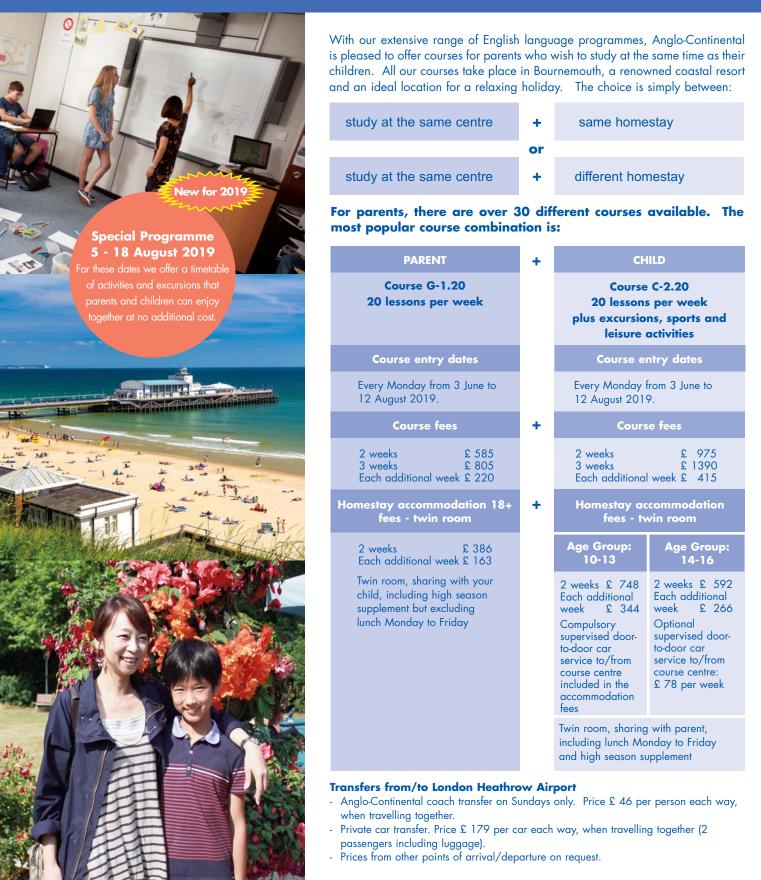

# Parent and Child 2019

## **Parent + Child**

For Parents: A choice of over 30 courses are available.

**For Young Learners:** A choice of 4 courses. Please refer to the Prospectuses 2019 and the website: www.analo-continental.com