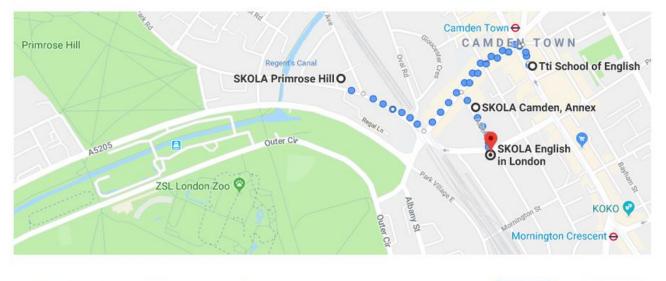

SKOLA English in London: 27 Delancey Street, <u>NW1 7RX</u> SKOLA Camden Annex: 126 Albert Street, <u>NW1 7NE</u> SKOLA Primrose Hill: 2 Regent's Park Road, <u>NW1 7AY</u> Tti School for adults: 148 Camden High Street, <u>NW1 0NE</u>